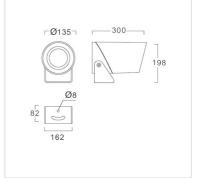

### Specification

| Housing            | Die-cast aluminium     |
|--------------------|------------------------|
| Finishing          | Powder coated in black |
| Lens               | Clear toughened glass  |
| Gasket             | Silicone rubber        |
| Dimension          | 162x300x198 mm.        |
| Mounting           | Surface                |
| Power              | 30W                    |
| Light Source       | LED-COB                |
| Colour Temperature | 3000/4000K             |
| Luminaire Output   | 3000 lm                |
| Beam Angle         | 15/24/40 degree        |
| Control Gear       | Built-in driver        |
| Power Supply       | 220-240VAC,50Hz        |
| Power Factor       | >0.95                  |
| Insulation Class   | I                      |
| IP Rating          | 66                     |
| Luminaire Lifetime | 50,000 hrs.            |
| Equivalent         | MH 70W                 |
| Ordenia a Dete     |                        |