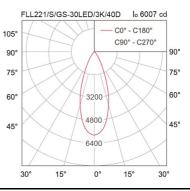

### Specification

| Housing            | Die-cast aluminium     |
|--------------------|------------------------|
| Finishing          | Powder coated in black |
| Lens               | Clear toughened glass  |
| Gasket             | Silicone rubber        |
| Dimension          | 162x300x198 mm.        |
| Mounting           | Surface                |
| Power              | 30W                    |
| Light Source       | LED-COB                |
| Colour Temperature | 3000/4000K             |
| Luminaire Output   | 3000 lm                |
| Beam Angle         | 15/24/40 degree        |
| Control Gear       | Built-in driver        |
| Power Supply       | 220-240VAC,50Hz        |
| Power Factor       | >0.95                  |
| Insulation Class   | I                      |
| IP Rating          | 66                     |
| Luminaire Lifetime | 50,000 hrs.            |
| Equivalent         | MH 70W                 |
| Ordenia a Dete     |                        |