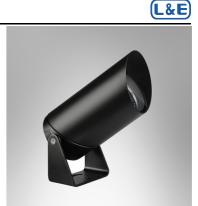

#### Application

Floodlight is designed to illuminate building facade, building security,indoor and outdoor stadiums, monuments,statues,exhibition halls,shopping centers,showrooms,display areas, residences,etc.

### Specification

| Housing            | Die-cast aluminium     |
|--------------------|------------------------|
| Finishing          | Powder coated in black |
| Lens               | Clear toughened glass  |
| Gasket             | Silicone rubber        |
| Dimension          | 162x300x198 mm.        |
| Mounting           | Surface                |
| Power              | 30W                    |
| Light Source       | LED-COB                |
| Colour Temperature | 3000/4000K             |
| Luminaire Output   | 3000 lm                |
| Beam Angle         | 15/24/40 degree        |
| Control Gear       | Built-in driver        |
| Power Supply       | 220-240VAC,50Hz        |
| Power Factor       | >0.95                  |
| Insulation Class   | I                      |
| IP Rating          | 66                     |
| Luminaire Lifetime | 50,000 hrs.            |
| Equivalent         | MH 70W                 |
| Ordenia a Dete     |                        |