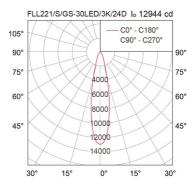

### Specification

| Housing            | Die-cast aluminium     |
|--------------------|------------------------|
| Finishing          | Powder coated in black |
| Lens               | Clear toughened glass  |
| Gasket             | Silicone rubber        |
| Dimension          | 162x300x198 mm.        |
| Mounting           | Surface                |
| Power              | 30W                    |
| Light Source       | LED-COB                |
| Colour Temperature | 3000/4000K             |
| Luminaire Output   | 3000 lm                |
| Beam Angle         | 15/24/40 degree        |
| Control Gear       | Built-in driver        |
| Power Supply       | 220-240VAC,50Hz        |
| Power Factor       | >0.95                  |
| Insulation Class   | I                      |
| IP Rating          | 66                     |
| Luminaire Lifetime | 50,000 hrs.            |
| Equivalent         | MH 70W                 |
| Ordenia a Dete     |                        |

#### **Ordering Data**

| Model             | Watt |
|-------------------|------|
| FLL221/S/GS-30LED | 30W  |

**Related Products** 

Lighting and Equipment Public Company Limited