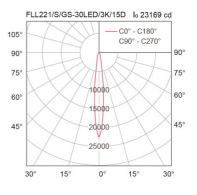

### Specification

| Housing            | Die-cast aluminium     |
|--------------------|------------------------|
| Finishing          | Powder coated in black |
| Lens               | Clear toughened glass  |
| Gasket             | Silicone rubber        |
| Dimension          | 162x300x198 mm.        |
| Mounting           | Surface                |
| Power              | 30W                    |
| Light Source       | LED-COB                |
| Colour Temperature | 3000/4000K             |
| Luminaire Output   | 3000 lm                |
| Beam Angle         | 15/24/40 degree        |
| Control Gear       | Built-in driver        |
| Power Supply       | 220-240VAC,50Hz        |
| Power Factor       | >0.95                  |
| Insulation Class   | I                      |
| IP Rating          | 66                     |
| Luminaire Lifetime | 50,000 hrs.            |
| Equivalent         | MH 70W                 |
| Ordenia a Dete     |                        |

#### **Ordering Data**

| Model             | Watt |
|-------------------|------|
| FLL221/S/GS-30LED | 30W  |

**Related Products** 

Lighting and Equipment Public Company Limited